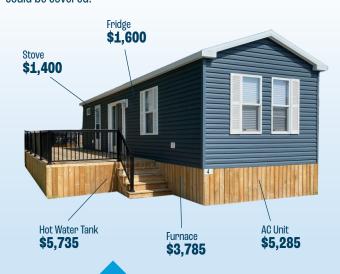

## Why Choose the Extended Warranty?

Our extended warranty offers an excellent value by protecting you from the costs of potential repairs, including some of the most expensive items you may need to replace during the first 10 years of ownership. Here are just a few examples of the high-cost items that could be covered:

**Total Potential Replacement Costs** Covered by the Extended Warranty: \$17,805

Purchase the Extended **Warranty Coverage by** August 30, 2025 & Save! WAS \$5,495\*HST NOW \$4,995\*\*\*\*